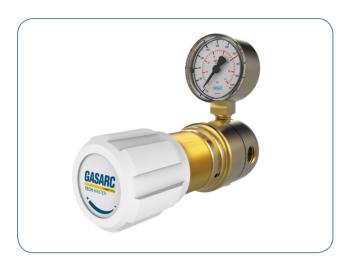

4.5 Purity Single Stage Brass Barstock Piston Line Regulator

The Tech Master GPL420 Series single stage piston line regulators are designed for secondary pressure gas control of non-corrosive or toxic, technical grade gases up to grade 4.5 purity (99.995%), on gas distribution systems.

- GPL421 Series | Single Stage Piston Line Regulator, FKM Seal
- GPL422 Series | Single Stage Piston Line Regulator, EPDM Seal

- Four port configuration
- Front & rear panel mounting capabilities
- Encapsulated seat design
- Low wetted surface area
- Full range of inlet and outlet fittings
- Side entry

### MATERIAL

■ Bodv Brass Barstock ■ Bonnet Brass Barstock

■ Piston Brass

Seal FKM / EPDM Seat Polyamide (Nylon®)

■ Filter 10 Micron 316L Stainless Steel

#### **SPECIFICATION**

■ Maximum Inlet Pressure 300 bar (4350 PSI) ■ Delivery Pressure Range 20 bar (300 PSI)

50 bar (725 PSI) 100 bar (1450 PSI) 200 bar (2900 PSI) 250 bar (3625 PSI)

50mm (2") Diameter Gauges ■ Ports 1/4" NPT Female