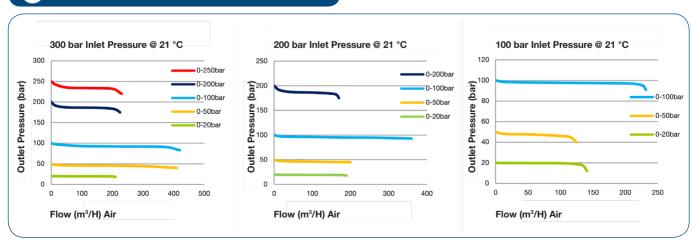

Line Regulator, FKM Seal
- GPL422 Series | Single Stage Piston Line Regulator, EPDM Seal



- Four port configuration
- Front & rear panel mounting capabilities
- Encapsulated seat design
- Low wetted surface area
- Full range of inlet and outlet fittings
- Side entry

### MATERIAL

■ Bodv Brass Barstock ■ Bonnet Brass Barstock

■ Piston Brass

Seal FKM / EPDM Seat Polyamide (Nylon®)

■ Filter 10 Micron 316L Stainless Steel

#### **SPECIFICATION**

■ Maximum Inlet Pressure 300 bar (4350 PSI) ■ Delivery Pressure Range 20 bar (300 PSI)

50 bar (725 PSI) 100 bar (1450 PSI) 200 bar (2900 PSI) 250 bar (3625 PSI)

50mm (2") Diameter Gauges ■ Ports 1/4" NPT Female

-20° C to +60° C (-4° F to +140° F) ■ Temperature Range

■ Flow Coefficient (Cv)

■ Weight 1.4 kg (3.1 lb)

## **FLOW PERFORMANCE**



# (I) DRAWINGS



## MODEL NO. SELECTOR GUIDE

Example for a Model No. for GPL420 Series

| GPL421-         | 04-                            | 07-                        |    | 00-                |    | 00-                         |     | 001-                               |    | 01-                                                               |   | Α                                          |
|-----------------|--------------------------------|----------------------------|----|--------------------|----|-----------------------------|-----|------------------------------------|----|-------------------------------------------------------------------|---|--------------------------------------------|
| Product<br>Type | Inlet<br>Pressure<br>Bar [PSI] | Outle<br>Pressu<br>Bar [PS | re | Press