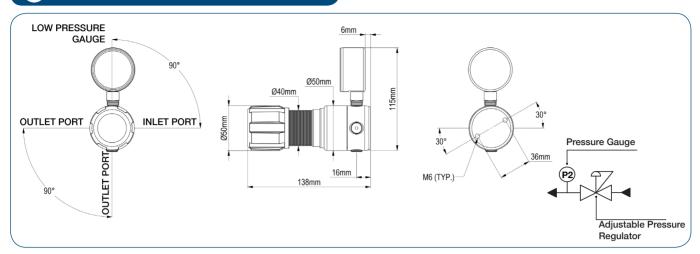

# (I) DRAWINGS

#### **SPECIFICATION**

■ Maximum Inlet Pressure 300 bar (4350 PSI) ■ Delivery Pressure Range 20 bar (300 PSI)

50 bar (725 PSI) 100 bar (1450 PSI) 200 bar (2900 PSI) 250 bar (3625 PSI)

50mm (2") Diameter Gauges ■ Ports 1/4" NPT Female